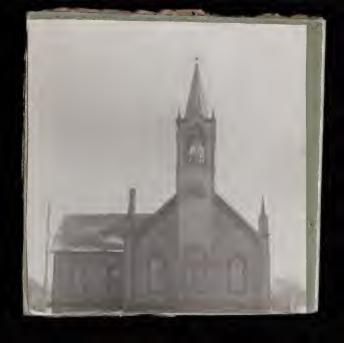

# PRESBYTERIAN CHURCH.

## REV. R. H. CUNNINGHAM, MINISTER.

This Church, situated on Vine street, is open for divine worship every Sabbath. Strangers visiting the city, and citizens, are cordially invited to attend.

Morning Service, 10<sup>1</sup>/<sub>2</sub> o'clock.
Evening Service, 7 o'clock.
Sabbath School, 12 o'clock.
Prayer-Meeting, Thursday Eve.
Female Prayer-Meeting, Wednesday Afternoon.